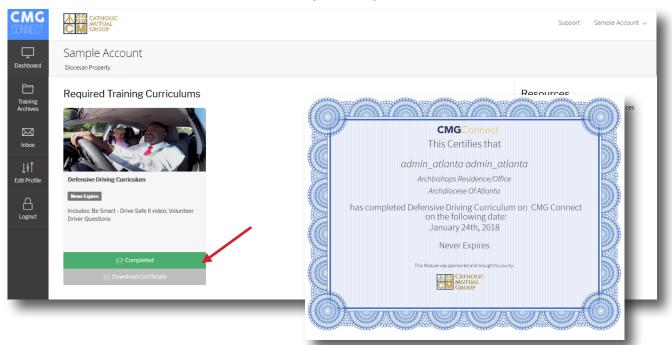

## Step 3 (Optional): Print Certificate

When you have reached the end of the training, click on your dashboard and find your completed training. Click "Download Certificate" to view and download your completion certificate.