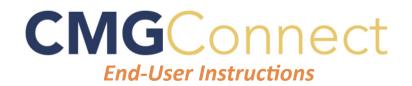

## Step 2: Locate and Open Trainings

Once you have completed the registration process, you will see the training curriculums. Click "Start Curriculum" to begin. *Note: Available curriculums will vary based on Arch/Diocese customization as well as the participation category you selected when registering for your account.* 

To view other Optional Trainings, click the gray arrow and scroll through the list.